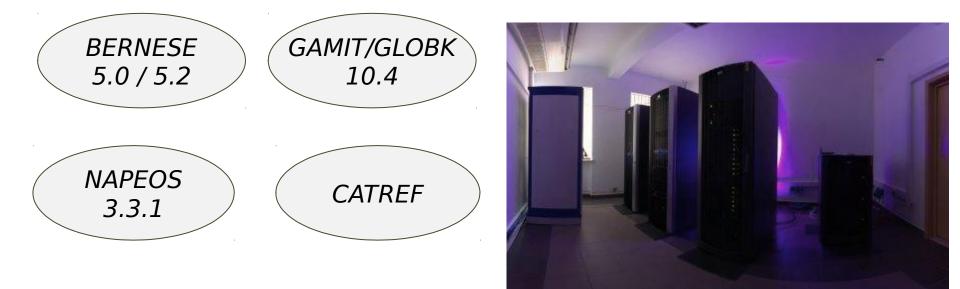

#### **INFRASTRUCTURE & SOFTWARE**

- FTP server for LACs' solutions;
- Computing servers (HPC);
- Processing and combination software;