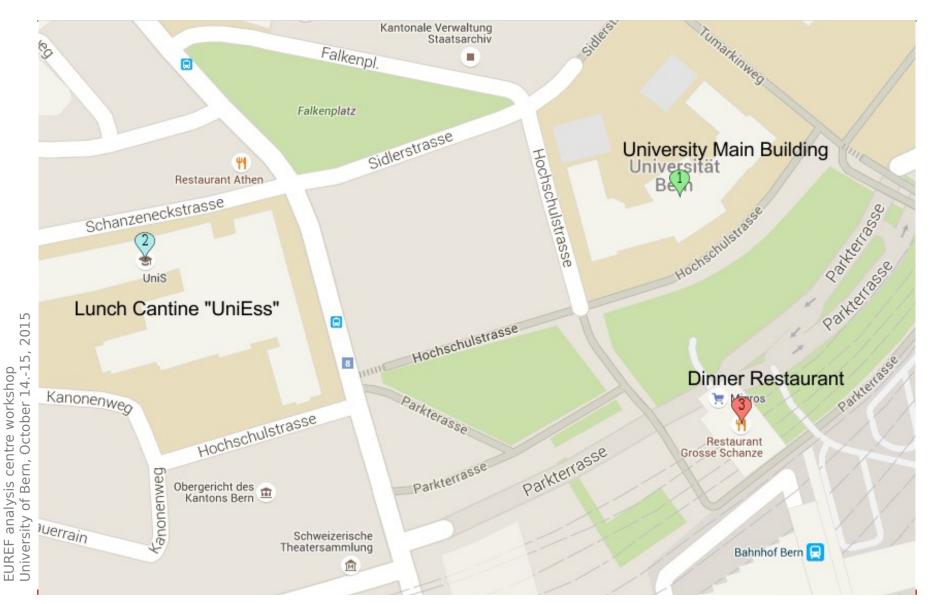

op University of Bern, October 14.-15, 2015

### **Select your Choice for Lunch**

Name Saft Suppe Salat Tagesgericht Vegetarisch Wochenhit

Bitte Menüwunsch mit einem x eintragen und die Liste bis 11.00 Uhr retour bringen.



Ein Betrieb der ZFV-Unternehmungen

Menüwahl

#### Tagesangebot

Saft

Frischer Fruchtsaft fruit jus

Suppe

Tagessuppe soupe of the day

Salat

Gemischter Salat mixed salad

Tagesgericht

"Saurer Mocken"

Rindsbraten braised roast beef
Kartoffelstock mashed potatoes
Rotkraut red cabbage

Vegetarisch

Togarschnitzel togar

Kräutersauce sauce with herb auf Rotkraut red cabbage Kartoffelstock mashed potatoes

Wochenhit

Rindsjägersteak Beefsteak
Sauce Hollandaise hollandaise sauce
Kartoffelkroketten croquette potato
Tagesgemüse vegetables



#### **Lunch and Dinner**